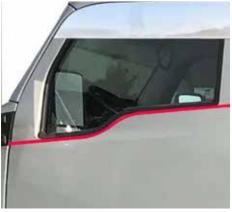

KENWORTH FITMENT GUIDE

\*Red Denotes Product

## WINDOW TRIMS

Crafted from 304 Corrosion Resistant #8 Non-Directional Polished Stainless Steel Finish, the Iowa Customs Door Trims give the outside of your rig a sleek and sharp look with easy installation. Sold in pairs, these window trims fit perfectly to T680, T880 and W990 models, and attach with 3M VHB Tape so it allows for a tool-less installation. See our fitment guide for more to confirm fitments.

IC280200-14